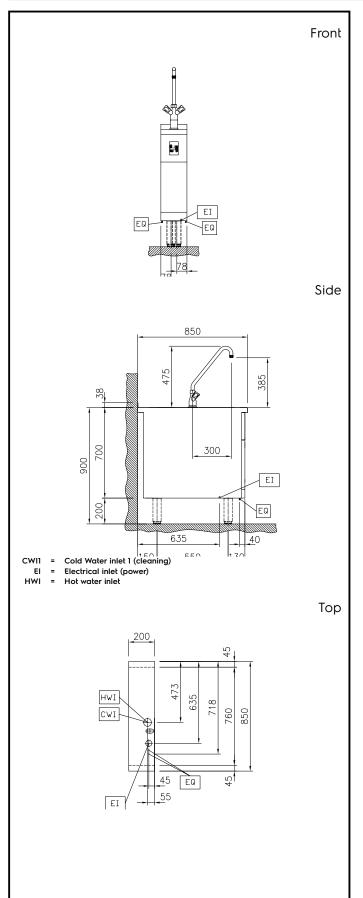

# Modular Cooking Range Line thermaline 85 - Automatic water mixing tap, 1 Side with Backsplash

| Electric                           |                                |
|------------------------------------|--------------------------------|
| Supply voltage:<br>Total Watts:    | 230 V/1N ph/50/60 Hz<br>0.1 kW |
| Water:                             |                                |
| Inlet water line size:             | 3/4"                           |
| Incoming Cold/hot Water line size: | 3/4"                           |
| Key Information:                   |                                |
| External dimensions, Width:        | 200 mm                         |
| External dimensions, Depth:        | 850 mm                         |
| External dimensions, Height:       | 700 mm                         |
| Net weight:                        | 26 kg                          |
| Sustainability                     |                                |
| Current consumption:               | 0.5 Amps                       |